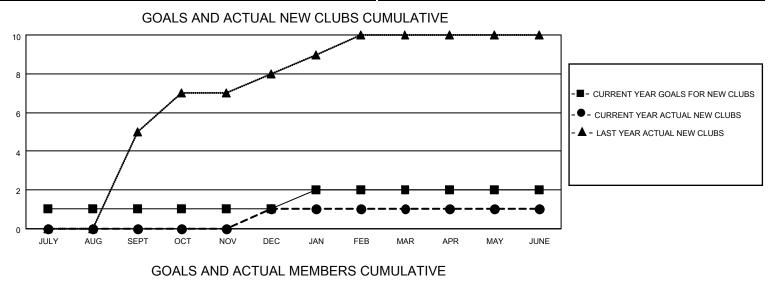

## LOCATION PHILIPPINES

District 301A3

Results as of: 6/30/2021

| Clubs                 |               |           |               | Members               |                        |                         |                                                    |  |
|-----------------------|---------------|-----------|---------------|-----------------------|------------------------|-------------------------|----------------------------------------------------|--|
| RESULTS FOR 2020-2021 |               |           |               | RESULTS FOR 2020-2021 |                        |                         |                                                    |  |
| QUARTER               | NEW CLUB GOAL | NEW CLUBS | DROPPED CLUBS | QUARTER MEM           | BER GROWTH NET<br>GOAL | MEMBER GROWTH<br>ACTUAL | DROPPED<br>MEMBERS ACTUAL<br>(including transfers) |  |
| JULY/AUG/SEPT         | 1             | 0         | 0             | JULY/AUG/SEPT         | 0                      | 18                      | 213                                                |  |
| OCT/NOV/DEC           | 0             | 1         | 0             | OCT/NOV/DEC           | 0                      | 38                      | 24                                                 |  |
| JAN/FEB/MAR           | 1             | 0         | 1             | JAN/FEB/MAR           | 0                      | 6                       | 29                                                 |  |
| APR/MAY/JUNE          | 0             | 0         | 0             | APR/MAY/JUNE          | 0                      | 5                       | 33                                                 |  |