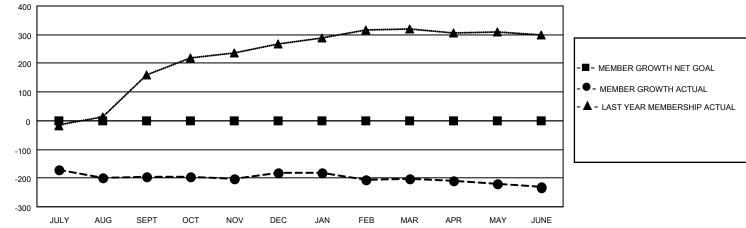

## LOCATION PHILIPPINES

District 301A3

Results as of: 6/30/2021

| Clubs                 |               |           |               | Members               |                        |                         |                                                    |  |
|-----------------------|---------------|-----------|---------------|-----------------------|------------------------|-------------------------|----------------------------------------------------|--|
| RESULTS FOR 2020-2021 |               |           |               | RESULTS FOR 2020-2021 |                        |                         |                                                    |  |
| QUARTER               | NEW CLUB GOAL | NEW CLUBS | DROPPED CLUBS | QUARTER MEM           | BER GROWTH NET<br>GOAL | MEMBER GROWTH<br>ACTUAL | DROPPED<br>MEMBERS ACTUAL<br>(including transfers) |  |
| JULY/AUG/SEPT         | 1             | 0         | 0             | JULY/AUG/SEPT         | 0                      | 18                      | 213                                                |  |
| OCT/NOV/DEC           | 0             | 1         | 0             | OCT/NOV/DEC           | 0                      | 38                      | 24                                                 |  |
| JAN/FEB/MAR           | 1             | 0         | 1             | JAN/FEB/MAR           | 0                      | 6                       | 29                                                 |  |
| APR/MAY/JUNE          | 0             | 0         | 0             | APR/MAY/JUNE          | 0                      | 5                       | 33                                                 |  |